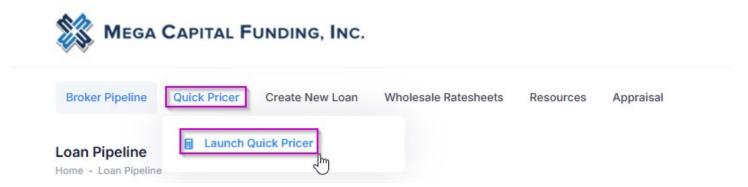

|  |

Once done, the "Upload Submission Docs" will disappear and you will be redirected to the eDocs Folder where you can confirm your uploads went through. Your loan status will now change to "Submission Documents Received."

Please note: if you bypass this step and upload the package through the "Conditions" tab rather than using the "Upload Submission Documents" button, your file status will not move Submission Documents Received to be in line for our Submit Team to review. Be sure to only upload the submission package using the "Upload Submission Documents" button to avoid any delays in your file being processed. You are all set!

# **Advance Locking**

To complete an Advance Lock, click on "Quick Pricer" in the top menu bar, and then select "Launch Quick Pricer"



Review the Pricing details and make any changes to the data (i.e.: Impounds, Lock Period, Compensation Plan, Lender Fee Waiver, etc.).

| Zip Code *                        |   | Loan Purpose *                 | Expected AUS Response *           |
|-----------------------------------|---|--------------------------------|-----------------------------------|
| 90017                             |   | Purchase ~                     | DU Approve/Eligible V             |
| Occupancy *                       |   | First Time Home Buyer?         | DTI *                             |
| Primary Residence                 | ~ | Impound Type *                 | 35                                |
| Property Type *                   |   | Tax and insurance escrow       | Total Monthly Income *