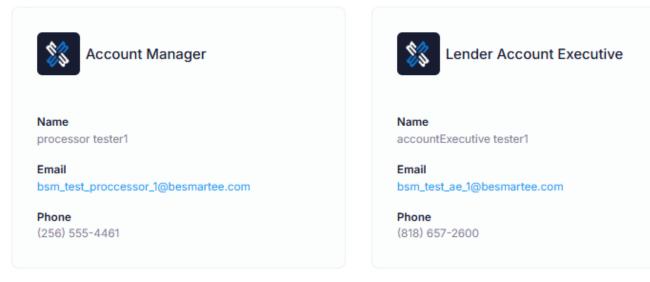

Proval Proval Proval Proval Proval Proval Proval Proval Proval Proval Proval Proval Proval Proval Proval Proval Proval Proval Proval Proval Proval Proval Proval Proval Proval Proval Proval Proval Proval Proval Proval Proval Proval Proval Proval Proval Proval Pro | sign                     |                  |      |                                                  |

#### **Status and Agents**

Review the agents assigned to the loan file and confirm they are correct. To pick or change the Loan Officer or Loan Processor on the file, click on the "re-assign" button and select the user from the drop down. If a new user needs to be added or you do not see your user in the drop down, please contact <u>technicalsupport@mcfunding.com</u>.



Agents Assigned Agents in Mega Capital Funding, inc.



You will also see your Mega contacts here along with their contact information should you need to reach out to a Mega Team Member. As Mega Team Members get assigned to the loan during the process, the agents list will expand to include those contacts as well.

#### **Beginning Your Submission Progress**

To begin your submission process, you will want to refer to the "Submission Progress" tab and complete each step to finish sending our disclosures and submitting your loan to Mega. As you move through the steps, your loan status will advance to indicate where you are at in the process.



#### **Submission Progress: Complete Application**

You can review the Loan Application by selecting "Application" and then picking which section of the application you'd like to review from the dropdow