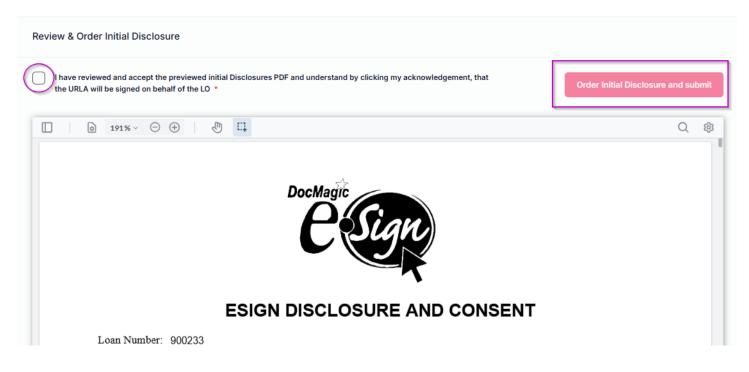

|                                              |
| 6       | This Ioan PASSES the QM Price-Based Limit Rule. APR 6.796 is less than the<br>Threshold APOR 8.990                                               |                  |                                              |

Note: if your result mentions you are not passing QM, you can review the QM results in the Pricing/Credit menu and then pick QM.



<u>Generate Preview and Review & Order Initial Disclosures</u>: You can now review the disclosures that will be going out to the borrower. If all looks good, check mark the box acknowledging you have reviewed and then click on "Order Initial Disclosures and Submit" and your disclosures will be sent to the borrower. By clicking this box, 1003 will be signed on behalf of the LO.



Your disclosures are now out! If the borrower needs more information on how the eSign process will work, <u>click here for additional instructions.</u>

Once you click OK, you will be redirected to upload your submission package.



#### Submission Progress: Upload Submission Package

The "Upload Submission Documents" button will flash until you have uploaded the files. Click on attach files to select the items you want to upload. You can upload multiple documents or a bulk PDF. Once you are done, click on "Upload All" to send the items in for our Submissions Team to review.

| \$400,000.00<br>Loan Amount | 61.539%<br>LTV      | 61.539%<br>CLTV                    | 61.539%<br>HCLTV | 23.102%<br>DTI     | 0.00<br>DSCR         | MAX30<br>Program    | 6.500% 🚅<br>Rate     | 710 1<br>Credit