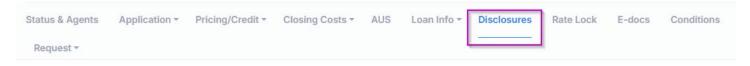

|                           |                 |
| Trust Information                                         |            |                                                                                                                                              | Add or Change Trust Infor | mation Validate |
|                                                           |            |                                                                                                                                              |                           |                 |

# How to Check Status on Disclosures and Resend

Click on the "Disclosures" tab.



Scroll down to the bottom of the page to check on the status of the disclosure. As disclosures are sent, the records will be added to the view.

The activity lock will show you the history of the disclosures sent.

| Loan Estimate                                           | es                                        |               |                              | Activity Log                                                                                                                                                                                                                                                                                                              |
|---------------------------------------------------------|-------------------------------------------|-------------