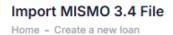

# How to Submit a Loan

From the Home Page, select "Create Loan" from the top menu, and then select "Import Loan File (MISMO 3.4)"

#### Import MISMO 3.4

Click to choose the file saved on your desktop or drag and drop your MISMO 3.4 into the upload box. Click on "Import Loans" to move on to the next step.

Once your 3.4 is successfully uploaded, you will be taken to a new landing page.