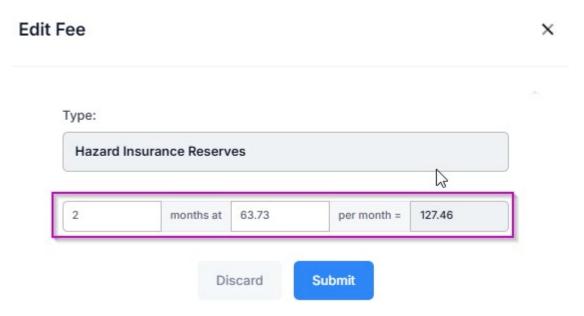

xes And Other Government Fees: If you opted to apply Smart Fees, these will automatically be added in for you. If you are not using Smart Fees, you will need to manually enter them in. You will not be able to proceed to sending our disclosures unless you have applied Smart Fees or entered them in manually. Note: You can edit the Smart Fees, but please keep in mind if adjusting to an amount lower than what the Smart Fee shows or removing a fee that the Smart Fees generated, it will be subject to tolerance cure paid for by broker should the fee end up being higher or still be required.

F – Prepaids and G - Initial Escrow Payment At Closing: you can edit the number of months being collected by using the "Actions" button and then can edit the amount, or the number of months being collected.



Alternatively, you can edit by selecting "Non- P&I Housing Expenses" from the Closing Cost tab, and then expanding the selection to edit the fee you are looking to adjust. If you are adjusting the number of months, unlock the field and leave it unlocked to apply.

| Status & Agents Application - Pricing/Credit - | Closing Cost - AUS Lo                            | an Info - Disclosures Rate Lock | E-docs Conditions |
|------------------------------------------------|--------------------------------------------------|---------------------------------|-------------------|
| S116.67/month                                  | Borrower Responsible<br>Non-P&I Housing Expenses |                                 |                   |
| Monthly Amount (PITI) (( 0.350%                | of Loan Amount