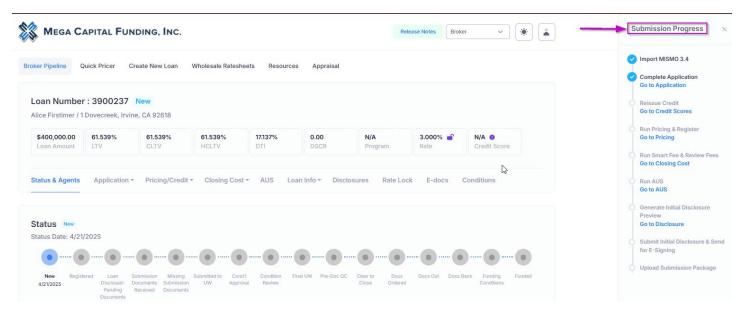

the drop down. If a new user needs to be added or you do not see your user in the drop down, please contact <u>technicalsupport@mcfunding.com</u>.



Agents Assigned Agents in Mega Capital Funding, inc.



You will also see your Mega contacts here along with their contact information should you need to reach out to a Mega Team Member. As Mega Team Members get assigned to the loan during the process, the agents list will expand to include those contacts as well.

#### **Beginning Your Submission Progress**

To begin your submission process, you will want to refer to the "Submission Progress" tab and complete each step to finish sending our disclosures and submitting your loan to Mega. As you move through the steps, your loan status will advance to indicate where you are at in the process.



#### **Submission Progress: Complete Application**

You can review the Loan Application by selecting "Application" and then picking which section of the application you'd like to review from the dropdown. Review each section for accuracy and confirm no pertinent information is missing or did not import from the 3.4.

| Loan Amount                       |                 | 61.539%<br>CLTV                                                                                                                                                                          | 61.539%<br>HCLTV | 17.137%<br>DTI | 0.00<br>DSCR      | N/A<br>Program | 3.000% 💕<br>Rate | N/A 1<br>Credit Score |
|-----------------------------------|-----------------|-----------------------------------------------------------------