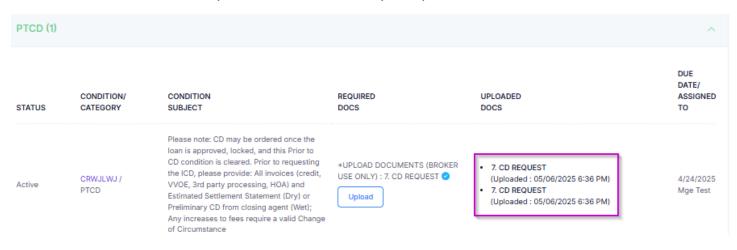

le: 20 MB.<br>Files.<br>file types: PDF Files only. |   |
|-------------------------------|----------------------------------------------------------------------|---|
|                               |                                                                      |   |
| loc Type. *                   |                                                                      |   |
|                               | NTS (BROKER USE ONLY) : 7. CD REQUEST                                | ~ |
| Noc Type. *<br>*UPLOAD DOCUME | NTS (BROKER USE ONLY) : 7. CD REQUEST                                | ~ |

## You will get a pop up to confirm your upload was successful



The File has been uploaded successfully.



#### You can review what was uploaded as well once you open the condition once more.



Note: there is no need to press any button to notify Mega that documents were uploaded. The Mega Team will be notified that there are new documents uploaded to review. They will then review the uploads and check them in to send to the underwriter for conditions review. Once the Mega Team completes these steps, the status will be advanced to Condition Review.

If there is document you want to upload that does not relate to any of the conditions, you can upload using the E-Docs tab.

# Click on "Upload Files"



And then attach the documents you want to upload here.

| ile: •       | Choose File         | No file chosen |   |
|--------------|---------------------|----------------|---|
|              | Max file size is 20 | MB.            |   |
|              |                     |