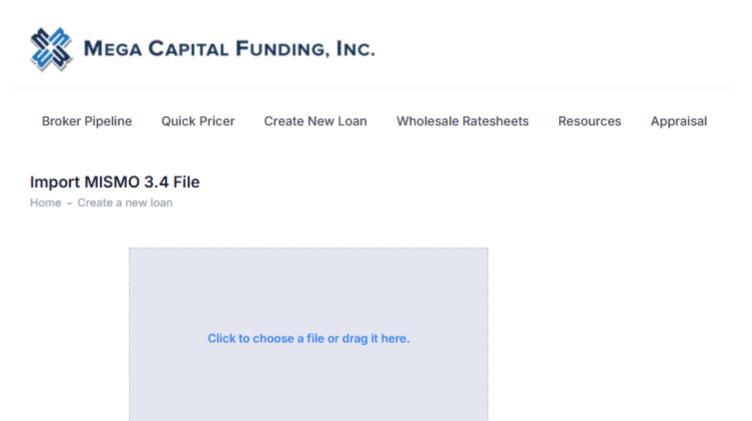

# How to Submit a Loan

From the Home Page, select "Create Loan" from the top menu, and then select "Import Loan File (MISMO 3.4)"

#### Import MISMO 3.4

Click to choose the file saved on your desktop or drag and drop your MISMO 3.4 into the upload box. Click on "Import Loans" to move on to the next step.

Once your 3.4 is successfully uploaded, you will be taken to a new landing page.