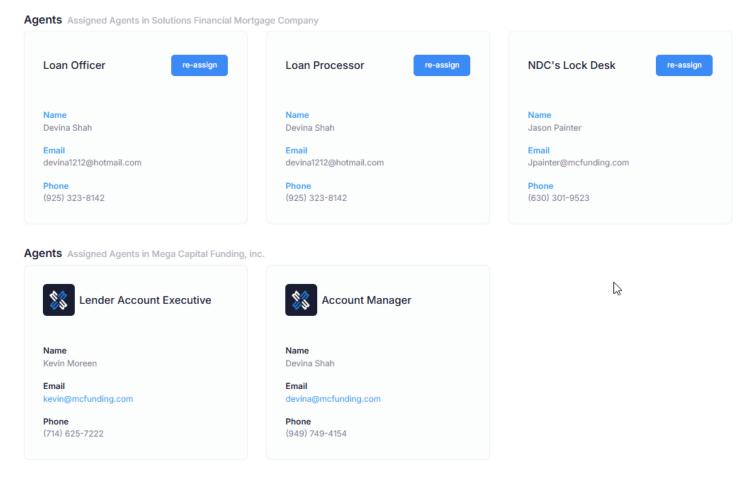

Processor<br>ame<br>evina Shah<br>mail<br>evina1212@hotmail.<br>hone | Ing Funded     |                   | Close Ordered<br>NDC's Lock Desk<br>Name<br>Jason Painter<br>Email<br>Jpainter@mcfunding.<br>Phone | ( re-ass         | s Back |

Email

Phone

(949) 749-4154

devina@mcfunding.com

Email

Phone

(714) 625-7222

kevin@mcfunding.com

## **Status and Agents**

Review the agents assigned to the loan file and confirm they are correct. A Lock Desk Contact for your company is required to proceed. To pick or change the Loan Officer, Loan Processor, or NDC's Lock Desk Contact on the file, click on the "re-assign" button and select the user from the drop down. If a new user needs to be added or you do not see your user in the drop down, please contact <u>technicalsupport@mcfunding.com</u>.



You will also see your Mega contacts here along with their contact information should you need to reach out to a Mega Team Member. As Mega Team Members get assigned to the loan during the process, the agents list will expand to include those contacts as well.

## **Beginning Your Submission Progress**

To begin your submission process, you will want to refer to the "Submission Progress" tab and complete each step to finish sending our disclosures and submitting your loan to Mega. As you move through the steps, your loan status will advance to indicate where you are at in the process.

| ker Pipeline Q              | uick Pricer Cre               | eate New Loan                                                | Resources A       | opraisal              |                   |