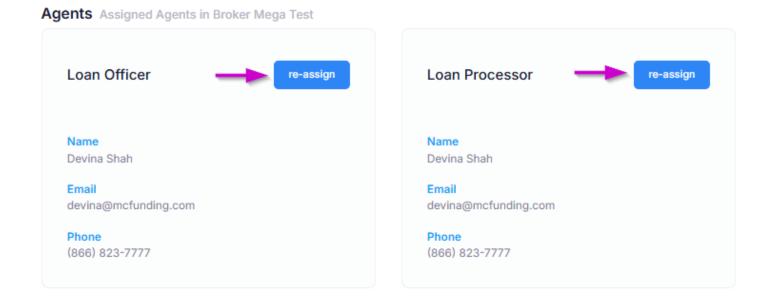

Proval Proval Proval Proval Proval Proval Proval Proval Proval Proval Proval Proval Proval Proval Proval Proval Proval Proval Proval Proval Proval Proval Proval Proval Proval Proval Proval Proval Proval Proval Proval Proval Proval Proval Proval Proval Proval Proval Proval Proval Proval Proval Proval Proval Proval Pro | sign                     |                  |      |                                                  |

#### **Status and Agents**

Review the agents assigned to the loan file and confirm they are correct. To pick or change the Loan Officer or Loan Processor on the file, click on the "re-assign" button and select the user from the drop down. If a new user needs to be added or you do not see your user in the drop down, please contact <u>technicalsupport@mcfunding.com</u>.



Agents Assigned Agents in Mega Capital Funding, inc.



You will also see your Mega contacts here along with their contact information should you need to reach out to a Mega Team Member. As Mega Team Members get assigned to the loan during the process, the agents list will expand to include those contacts as well.

#### **Beginning Your Submission Progress**

To begin your submission process, you will want to refer to the "Submission Progress" tab and complete each step to finish sending our disclosures and submitting your loan to Mega. As you move through the steps, your loan status will advance to indicate where you are at in the process.



#### **Submission Progress: Complete Application**

You can review the Loan Application by selecting "Application" and then picking which section