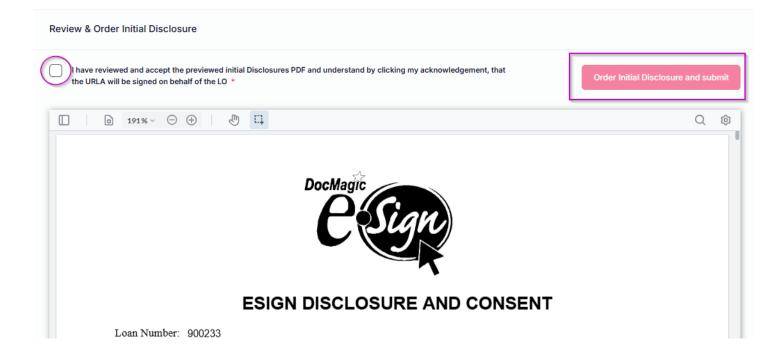

| Alice Firstimer sara.ayesha+alice1633626351544@besmartee.com |  |  |  |  |

Review the audit results. Anything with a triangle with an exclamation point is just a warning and will still allow you to proceed. Anything with a red X is a hard stop and will need to be addressed before moving forward. If no hard stops, you can proceed by clicking on "Generate Preview"

#### Order Initial Disclosure



<u>Generate Preview and Review & Order Initial Disclosures</u>: You can now review the disclosures that will be going out to the borrower. If all looks good, check mark the box acknowledging you have reviewed and then click on "Order Initial Disclosures and Submit" and your disclosures will be sent to the borrower. By clicking this box, 1003 will be signed on behalf of the LO.



Your disclosures are now out! If the borrower needs more information on how the eSign process will work, <u>click here for additional instructions.</u>

Once you click OK, you will be redirected to upload your submission package.



## Submission Progress: Upload Submission Package

The "Upload Submission Documents" button will flash until you have uploaded the files. Click on attach files to select the items you want to upload. You can upload multiple documents or

# a bulk PDF. Once you are done, click on "Upload All" to send the items in for our Submissions Team to review.

| ice Firstimer / 1                  | Dovecreek, Irvine     | CA 92618                           |                  |                   |                       |                     |                      |