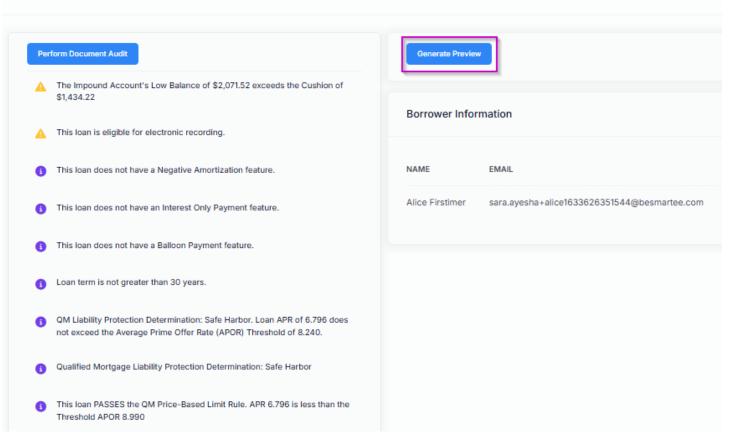

|  |  |  |  |
| Please perform document audit before ordering an initial disclosure. | Borrower Information                                         |  |  |  |  |
|                                                                      | NAME EMAIL                                                   |  |  |  |  |
|                                                                      | Alice Firstimer sara.ayesha+alice1633626351544@besmartee.com |  |  |  |  |

Review the audit results. Anything with a triangle with an exclamation point is just a warning and will still allow you to proceed. Anything with a red X is a hard stop and will need to be addressed before moving forward. If no hard stops, you can proceed by clicking on "Generate Preview"

#### Order Initial Disclosure



<u>Generate Preview and Review & Order Initial Disclosures</u>: You can now review the disclosures that will be going out to the borrower. If all looks good, check mark the box acknowledging you have reviewed and then click on "Order Initial Disclosures and Submit" and your disclosures will be sent to the borrower. By clicking this box, 1003 will be signed on behalf of the LO.



Your disclosures are now out! If the borrower needs more information on how the eSign process will work, <u>click here for additional instructions.</u>

Once you click OK, you will be redirected to upload your submission package.



## Submission Progress: Upload Submission Package

The "Upload Submission Documents" button will flash until you have uploaded the files. Click on attach files to select the items yo