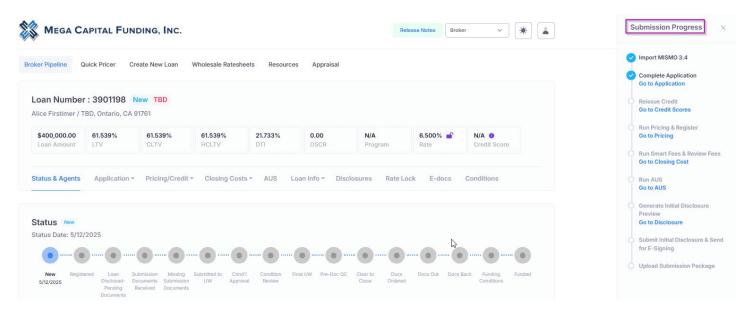

the drop down. If a new user needs to be added or you do not see your user in the drop down, please contact <u>technicalsupport@mcfunding.com</u>.



Agents Assigned Agents in Mega Capital Funding, inc.



You will also see your Mega contacts here along with their contact information should you need to reach out to a Mega Team Member. As Mega Team Members get assigned to the loan during the process, the agents list will expand to include those contacts as well.

#### **Beginning Your Submission Progress**

To begin your submission process, you will want to refer to the "Submission Progress" tab and complete each step to finish sending our disclosures and submitting your loan to Mega. As you move through the steps, your loan status will advance to indicate where you are at in the process.



#### **Submission Progress: Complete Application**

You can review the Loan Application by selecting "Application" and then picking which section of the application you'd like to review from the dropdown. Review each section for accuracy and confirm no pertinent information is missing or did not import from the 3.4.

| ¢ 400 000 00         |                                            |                 |                                 |                        |                 |                  |                  |                       |
|----------------------|--------------------------------------------|-----------------|---------------------------------|------------------------|-----------------|------------------|------------------|-----------------------|
|                      |