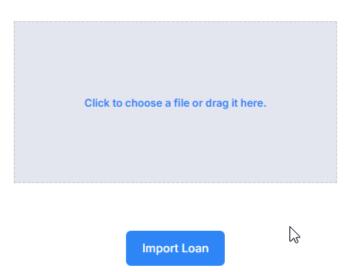

#### Import MISMO 3.4

Click to choose the file saved on your desktop or drag and drop your MISMO 3.4 into the upload box. Click on "Import Loans" to move on to the next step.

Once your 3.4 is successfully uploaded, you will be taken to a new landing page.