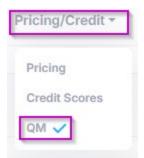

| QM Liability Protection Determination: Safe Harbor. Loan APR of 6.796 does<br>not exceed the Average Prime Offer Rate (APOR) Threshold of 8.240. |                  |                                              |
| 6       | Qualified Mortgage Liability Protection Determination: Safe Harbor                                                                               |                  |                                              |
| 6       | This Ioan PASSES the QM Price-Based Limit Rule. APR 6.796 is less than the<br>Threshold APOR 8.990                                               |                  |                                              |

Note: if your result mentions you are not passing QM, you can review the QM results in the Pricing/Credit menu and then pick QM.



<u>Generate Preview and Review & Order Initial Disclosures</u>: You can now review the disclosures that will be going out to the borrower. If all looks good, check mark the box acknowledging you have reviewed and then click on "Order Initial Disclosures and Submit" and your disclosures will be sent to the borrower. By clicking this box, 1003 will be signed on behalf of the LO.



Your disclosures are now out! If the borrower needs more information on how the eSign process will work, <u>click here for additional instructions.</u>

Once you click OK, you will be redirected to upload your submission package.



#### Submission Progress: Upload Submission Package

The "Upload Submission Documents" button will flash until you have uploaded the files. Click on attach files to select the items